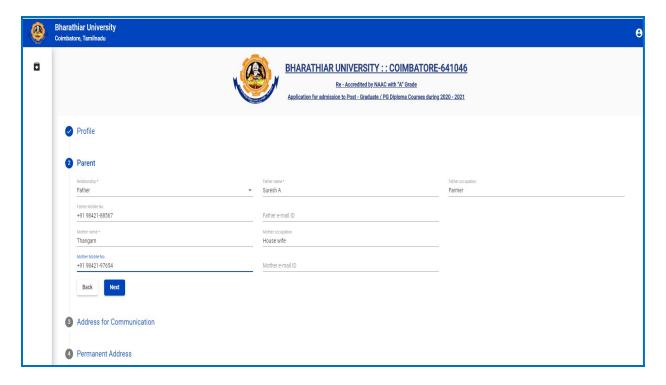

## **PG-Application Flow**

Step 1: New User Registration

Step 2: Registration Completed

Step 3: Login with username and password

Step 4: Applicant Profile information

**Step 5: Parent Information** 

Step 6: Address for Communication

|                                            | 117.0                                                                                                                                                     | mputer Science                                                   |                                  | : PG/2020-21/00012                                                                                              |                    |  |
|--------------------------------------------|-----------------------------------------------------------------------------------------------------------------------------------------------------------|------------------------------------------------------------------|----------------------------------|-----------------------------------------------------------------------------------------------------------------|--------------------|--|
| 2.                                         | Name (In block letters) (as in the SSLC Mark Sheet)                                                                                                       |                                                                  | Thaneesh Suresh                  |                                                                                                                 | No. of the second  |  |
| 3.                                         | a. Name of Father/Guardian and Occupation                                                                                                                 |                                                                  | Suresh A                         |                                                                                                                 | Farmer             |  |
|                                            | b. Name of Mother and Occupation                                                                                                                          |                                                                  | Thangam                          |                                                                                                                 | House wife         |  |
| 4.                                         | Gender MALE FEMALE 1                                                                                                                                      | RANSGENDER                                                       | 5. Date of Birth                 | 15-02-1995 6.Nativ                                                                                              | e state TAMIL NADU |  |
| 7.                                         | Community BC                                                                                                                                              |                                                                  |                                  |                                                                                                                 |                    |  |
| 8.                                         | Differently abled Yes No                                                                                                                                  | if yes specify the                                               | e category                       |                                                                                                                 |                    |  |
|                                            |                                                                                                                                                           |                                                                  | 9. Details of Application Fee    |                                                                                                                 | Rs. 400.00 /-      |  |
| 10. Appual Income of the Family Re. 400000 |                                                                                                                                                           |                                                                  | Date: 15-07-2020 Bank            |                                                                                                                 | boi                |  |
| 40                                         | Appual Income of the Family D.                                                                                                                            | 400000                                                           |                                  |                                                                                                                 |                    |  |
| 10.                                        | , Annual Income of the Family R                                                                                                                           | s. 400000                                                        | DD No.                           | 132132                                                                                                          | 50.000             |  |
|                                            | Annual Income of the Family R  11.Address for Communication c12, Kumaran Nagar, Bharathiyar University, Coimba Coimbatore, TAMIL NADU - 6-                | atore North,                                                     | 12.P<br>c1:<br>Bh                | ermanent Address<br>2, Kumaran Nagar,<br>arathiyar University, (<br>imbatore, TAMIL NAI                         |                    |  |
|                                            | 11.Address for Communication<br>c12, Kumaran Nagar,<br>Bharathiyar University, Coimba<br>Coimbatore, TAMIL NADU - 6                                       | atore North,                                                     | 12.P<br>c1:<br>Bh<br>Co          | ermanent Address<br>2, Kumaran Nagar,<br>arathiyar University, (                                                | DU - 641046.       |  |
|                                            | 11.Address for Communication<br>c12, Kumaran Nagar,<br>Bharathiyar University, Coimba<br>Coimbatore, TAMIL NADU - 6                                       | atore North,<br>11046.<br>Mobile No.: 987652345                  | 12.P<br>c1:<br>Bh<br>Co          | ermanent Address<br>2, Kumaran Nagar,<br>arathiyar University, (<br>imbatore, TAMIL NAI<br>mail ID: thaneesh12( | DU - 641046.       |  |
|                                            | 11.Address for Communication c12, Kumaran Nagar, Bharathiyar University, Coimbe Coimbatore, TAMIL NADU - 6-                                               | atore North,<br>11046.<br>Mobile No.: 987652345                  | 12.P<br>c1:<br>Bh<br>Co<br>i3 e- | ermanent Address<br>2, Kumaran Nagar,<br>arathiyar University, (<br>imbatore, TAMIL NAI<br>mail ID: thaneesh12( | DU - 641046.       |  |
|                                            | 11.Address for Communication c12, Kumaran Nagar, Bharathiyar University, Coimbe Coimbatore, TAMIL NADU - 6. Phone No.:  Details of Qualifying Examination | atore North,<br>41046.<br>Mobile No.: 987652345<br>on(U.G Level) | 12.P<br>c1:<br>Bh<br>Co<br>i3 e- | ermanent Address<br>2, Kumaran Nagar,<br>arathiyar University, (<br>imbatore, TAMIL NAI<br>mail ID: thaneesh12( | DU - 641046.       |  |