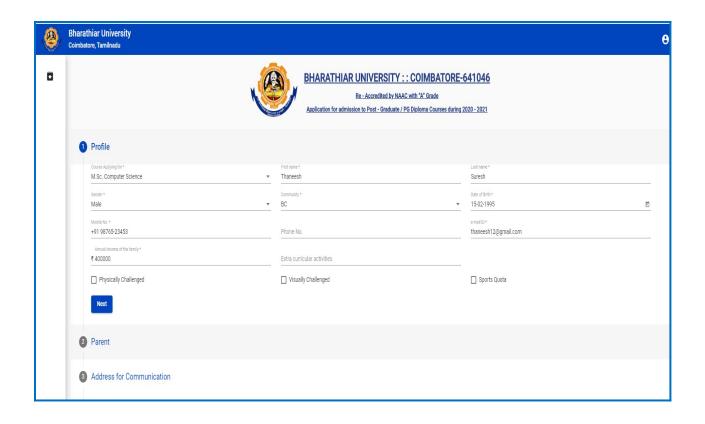

## **PG-Application Flow**

Step 1: New User Registration

Step 2: Registration Completed

Step 3: Login with username and password

Step 4: Applicant Profile information

**Step 5: Parent Information** 

Step 6: Address for Communication

Step 7: Permanent Address

**Step 8: Qualification Details** 

Step 9: Details of Subjects Entered

Step 10: Photo and Signature Upload

Step 11: Documents Upload

Step 12: list of Documents Uploaded

Step 13: Application Preview and Pay