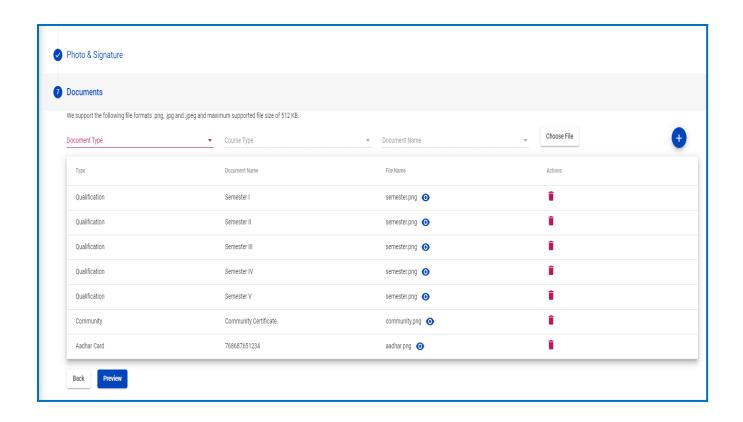

Step 7: Permanent Address

**Step 8: Qualification Details** 

Step 9: Details of Subjects Entered

Step 10: Photo and Signature Upload

Step 11: Documents Upload

Step 12: list of Documents Uploaded

Step 13: Application Preview and Pay