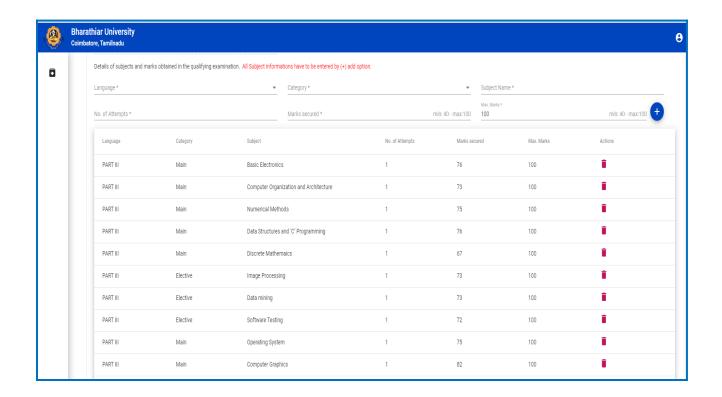

Step 7: Permanent Address

**Step 8: Qualification Details** 

Step 9: Details of Subjects Entered

Step 10: Photo and Signature Upload

Step 11: Documents Upload

Step 12: list of Documents Uploaded

Step 13: Application Preview and Pay