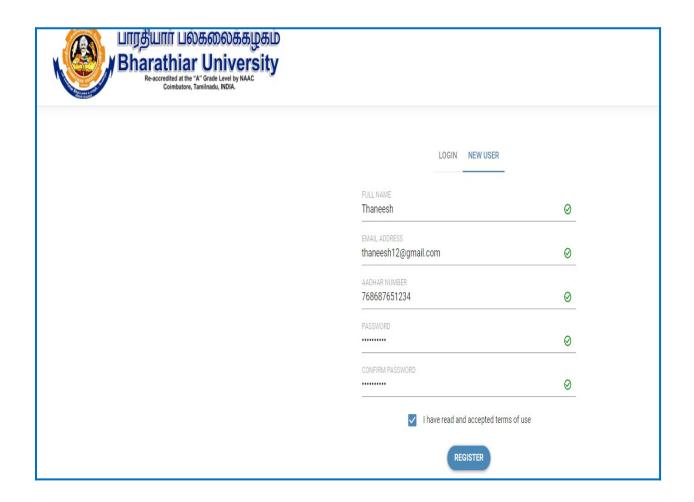

## **PG-Application Flow**

Step 1: New User Registration

Step 2: Registration Completed

Step 3: Login with username and password

Step 4: Applicant Profile information

**Step 5: Parent Information** 

Step 6: Address for Communication