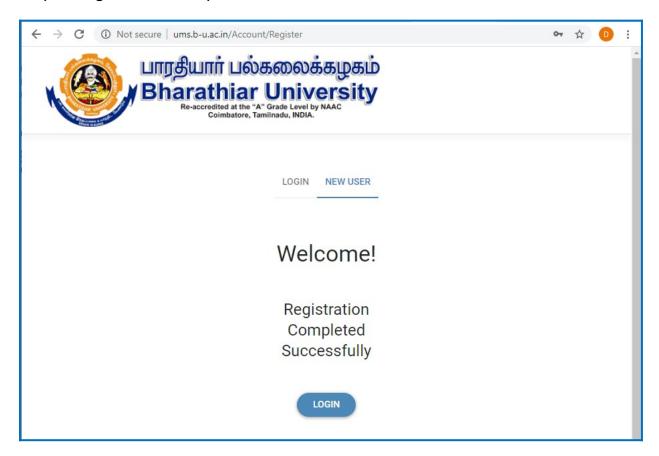

## **PG-Application Flow**

Step 1: New User Registration

Step 2: Registration Completed

Step 3: Login with username and password

Step 4: Applicant Profile information

**Step 5: Parent Information** 

Step 6: Address for Communication