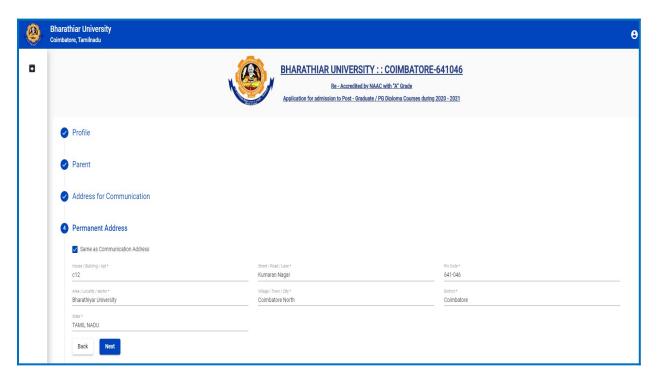

Step 7: Permanent Address

**Step 8: Qualification Details** 

Step 9: Details of Subjects Entered

Step 10: Photo and Signature Upload

Step 11: Documents Upload

Step 12: list of Documents Uploaded

Step 13: Application Preview and Pay

|                                            | 117.0                                                                                                                                                     | mputer Science                                                   |                                  | : PG/2020-21/00012                                                                                              |                    |  |
|--------------------------------------------|-----------------------------------------------------------------------------------------------------------------------------------------------------------|------------------------------------------------------------------|----------------------------------|-----------------------------------------------------------------------------------------------------------------|--------------------|--|
| 2.                                         | Name (In block letters) (as in the SSLC Mark Sheet)                                                                                                       |                                                                  | Thaneesh Suresh                  |                                                                                                                 | No. of the second  |  |
| 3.                                         | a. Name of Father/Guardian and Occupation                                                                                                                 |                                                                  | Suresh A                         |                                                                                                                 | Farmer             |  |
|                                            | b. Name of Mother and Occupation                                                                                                                          |                                                                  | Thangam                          |                                                                                                                 | House wife         |  |
| 4.                                         | Gender MALE FEMALE 1                                                                                                                                      | RANSGENDER                                                       | 5. Date of Birth                 | 15-02-1995 6.Nativ                                                                                              | e state TAMIL NADU |  |
| 7.                                         | Community BC                                                                                                                                              |                                                                  |                                  |                                                                                                                 |                    |  |
| 8.                                         | Differently abled Yes No                                                                                                                                  | if yes specify the                                               | e category                       |                                                                                                                 |                    |  |
|                                            |                                                                                                                                                           |                                                                  | 9. Details of Application Fee    |                                                                                                                 | Rs. 400.00 /-      |  |
| 10. Appual Income of the Family Re. 400000 |                                                                                                                                                           |                                                                  | Date: 15-07-2020 Bank            |                                                                                                                 | boi                |  |
| 40                                         | Appual Income of the Family D.                                                                                                                            | 400000                                                           |                                  |                                                                                                                 |                    |  |
| 10.                                        | , Annual Income of the Family R                                                                                                                           | s. 400000                                                        | DD No.                           | 132132                                                                                                          | 50.000             |  |
|                                            | Annual Income of the Family R  11.Address for Communication c12, Kumaran Nagar, Bharathiyar University, Coimba Coimbatore, TAMIL NADU - 6-                | atore North,                                                     | 12.P<br>c1:<br>Bh                | ermanent Address<br>2, Kumaran Nagar,<br>arathiyar University, (<br>imbatore, TAMIL NAI                         |                    |  |
|                                            | 11.Address for Communication<br>c12, Kumaran Nagar,<br>Bharathiyar University, Coimba<br>Coimbatore, TAMIL NADU - 6                                       | atore North,                                                     | 12.P<br>c1:<br>Bh<br>Co          | ermanent Address<br>2, Kumaran Nagar,<br>arathiyar University, (                                                | DU - 641046.       |  |
|                                            | 11.Address for Communication<br>c12, Kumaran Nagar,<br>Bharathiyar University, Coimba<br>Coimbatore, TAMIL NADU - 6                                       | atore North,<br>11046.<br>Mobile No.: 987652345                  | 12.P<br>c1:<br>Bh<br>Co          | ermanent Address<br>2, Kumaran Nagar,<br>arathiyar University, (<br>imbatore, TAMIL NAI<br>mail ID: thaneesh12( | DU - 641046.       |  |
|                                            | 11.Address for Communication c12, Kumaran Nagar, Bharathiyar University, Coimbe Coimbatore, TAMIL NADU - 6-                                               | atore North,<br>11046.<br>Mobile No.: 987652345                  | 12.P<br>c1:<br>Bh<br>Co<br>i3 e- | ermanent Address<br>2, Kumaran Nagar,<br>arathiyar University, (<br>imbatore, TAMIL NAI<br>mail ID: thaneesh12( | DU - 641046.       |  |
|                                            | 11.Address for Communication c12, Kumaran Nagar, Bharathiyar University, Coimbe Coimbatore, TAMIL NADU - 6. Phone No.:  Details of Qualifying Examination | atore North,<br>41046.<br>Mobile No.: 987652345<br>on(U.G Level) | 12.P<br>c1:<br>Bh<br>Co<br>i3 e- | ermanent Address<br>2, Kumaran Nagar,<br>arathiyar University, (<br>imbatore, TAMIL NAI<br>mail ID: thaneesh12( | DU - 641046.       |  |