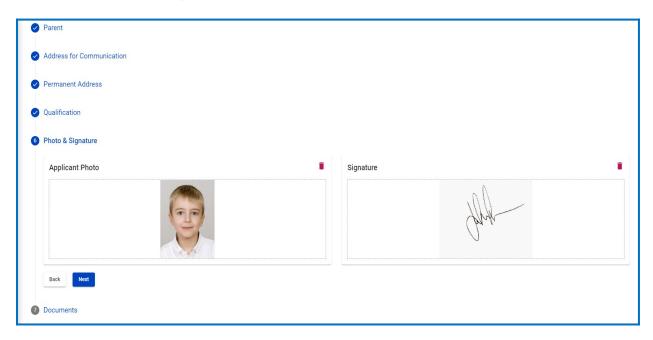

Step 7: Permanent Address

**Step 8: Qualification Details** 

Step 9: Details of Subjects Entered

Step 10: Photo and Signature Upload

Step 11: Documents Upload

Step 12: list of Documents Uploaded

Step 13: Application Preview and Pay