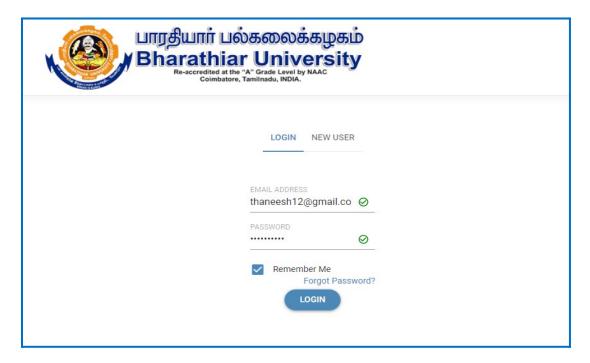

## **PG-Application Flow**

Step 1: New User Registration

Step 2: Registration Completed

Step 3: Login with username and password

Step 4: Applicant Profile information

**Step 5: Parent Information** 

Step 6: Address for Communication