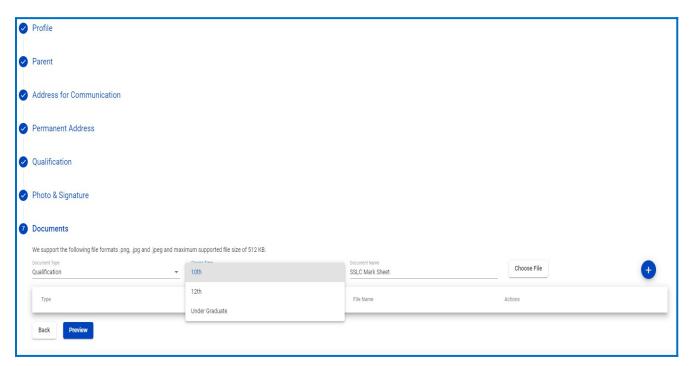

### INSTRUCTIONS FOR SUBMISSION OF PG APPLICATION FORM:

Before filling the online application, ensure the availability of digital form (soft copy) of the following documents:

- 10<sup>th</sup> Mark Sheet, 12<sup>th</sup> Mark Sheet, UG Marks Statements of all the semester (Those who are studying sixth semester have to attach first 5 semester mark statements), Consolidated Mark Sheet, Provisional Certificate, Degree Certificate, Community Certificate, Special Category Certificate in "JPEG"/"PNG"/"JPG" file format.
- 2. A Passport Size Photograph of the applicant ("JPEG"/"PNG"/"JPG" format) is required.
- 3. Applicant's signature using Blue/Black pen on white sheet ("JPEG"/"PNG"/"JPG" format).
- 4. Each attached document must be not more than 512 KB of Size.
- 5. A valid E-mail Id is mandatory to submit the application and further to receive all correspondence regarding the admission process. If the applicant already registered with any other course in Bharathiar University for Admission 2020 using the same email id, the applicant receive the error

Step 7: Permanent Address

**Step 8: Qualification Details** 

Step 9: Details of Subjects Entered

Step 10: Photo and Signature Upload

Step 11: Documents Upload

Step 12: list of Documents Uploaded

Step 13: Application Preview and Pay