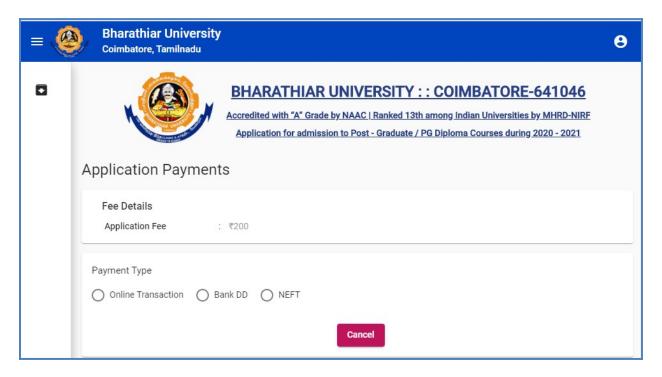

Step 14: Application Payment

Step 15: After completing payment process, the downloaded application form

Bharathiar University, COIMBATORE - 641 046.

Re - Accredited by NAAC with "A" Grade
Application for admission to Post - Graduate / PG Diploma Courses during 2020 - 2021