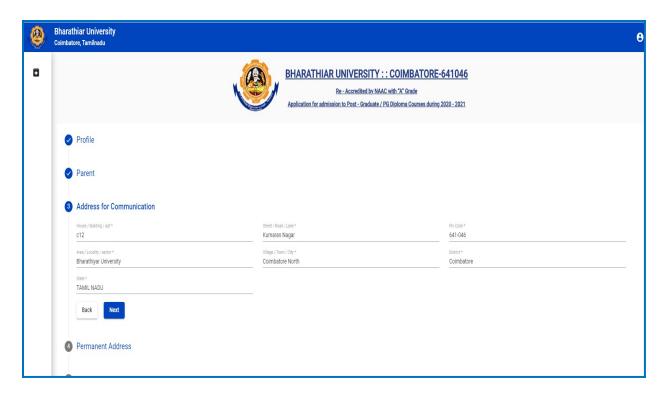

## **PG-Application Flow**

Step 1: New User Registration

Step 2: Registration Completed

Step 3: Login with username and password

Step 4: Applicant Profile information

**Step 5: Parent Information** 

Step 6: Address for Communication

|                                            | 117.0                                                                                                                                                     | mputer Science                                                   |                                  | : PG/2020-21/00012                                                                                              |                    |  |
|--------------------------------------------|-----------------------------------------------------------------------------------------------------------------------------------------------------------|------------------------------------------------------------------|----------------------------------|-----------------------------------------------------------------------------------------------------------------|--------------------|--|
| 2.                                         | Name (In block letters) (as in the SSLC Mark Sheet)                                                                                                       |                                                                  | Thaneesh Suresh                  |                                                                                                                 | No. of the second  |  |
| 3.                                         | a. Name of Father/Guardian and Occupation                                                                                                                 |                                                                  | Suresh A                         |                                                                                                                 | Farmer             |  |
|                                            | b. Name of Mother and Occupation                                                                                                                          |                                                                  | Thangam                          |                                                                                                                 | House wife         |  |
| 4.                                         | Gender MALE FEMALE 1                                                                                                                                      | RANSGENDER                                                       | 5. Date of Birth                 | 15-02-1995 6.Nativ                                                                                              | e state TAMIL NADU |  |
| 7.                                         | Community BC                                                                                                                                              |                                                                  |                                  |                                                                                                                 |                    |  |
| 8.                                         | Differently abled Yes No                                                                                                                                  | if yes specify the                                               | e category                       |                                                                                                                 |                    |  |
|                                            |                                                                                                                                                           |                                                                  | 9. Details of Application Fee    |                                                                                                                 | Rs. 400.00 /-      |  |
| 10. Appual Income of the Family Re. 400000 |                                                                                                                                                           |                                                                  | Date: 15-07-2020 Bank            |                                                                                                                 | boi                |  |
| 40                                         | Appual Income of the Family D.                                                                                                                            | 400000                                                           |                                  |                                                                                                                 |                    |  |
| 10.                                        | , Annual Income of the Family R                                                                                                                           | s. 400000                                                        | DD No.                           | 132132                                                                                                          | 50.000             |  |
|                                            | Annual Income of the Family R  11.Address for Communication c12, Kumaran Nagar, Bharathiyar University, Coimba Coimbatore, TAMIL NADU - 6-                | atore North,                                                     | 12.P<br>c1:<br>Bh                | ermanent Address<br>2, Kumaran Nagar,<br>arathiyar University, (<br>imbatore, TAMIL NAI                         |                    |  |
|                                            | 11.Address for Communication<br>c12, Kumaran Nagar,<br>Bharathiyar University, Coimba<br>Coimbatore, TAMIL NADU - 6                                       | atore North,                                                     | 12.P<br>c1:<br>Bh<br>Co          | ermanent Address<br>2, Kumaran Nagar,<br>arathiyar University, (                                                | DU - 641046.       |  |
|                                            | 11.Address for Communication<br>c12, Kumaran Nagar,<br>Bharathiyar University, Coimba<br>Coimbatore, TAMIL NADU - 6                                       | atore North,<br>11046.<br>Mobile No.: 987652345                  | 12.P<br>c1:<br>Bh<br>Co          | ermanent Address<br>2, Kumaran Nagar,<br>arathiyar University, (<br>imbatore, TAMIL NAI<br>mail ID: thaneesh12( | DU - 641046.       |  |
|                                            | 11.Address for Communication c12, Kumaran Nagar, Bharathiyar University, Coimbe Coimbatore, TAMIL NADU - 6-                                               | atore North,<br>11046.<br>Mobile No.: 987652345                  | 12.P<br>c1:<br>Bh<br>Co<br>i3 e- | ermanent Address<br>2, Kumaran Nagar,<br>arathiyar University, (<br>imbatore, TAMIL NAI<br>mail ID: thaneesh12( | DU - 641046.       |  |
|                                            | 11.Address for Communication c12, Kumaran Nagar, Bharathiyar University, Coimbe Coimbatore, TAMIL NADU - 6. Phone No.:  Details of Qualifying Examination | atore North,<br>41046.<br>Mobile No.: 987652345<br>on(U.G Level) | 12.P<br>c1:<br>Bh<br>Co<br>i3 e- | ermanent Address<br>2, Kumaran Nagar,<br>arathiyar University, (<br>imbatore, TAMIL NAI<br>mail ID: thaneesh12( | DU - 641046.       |  |