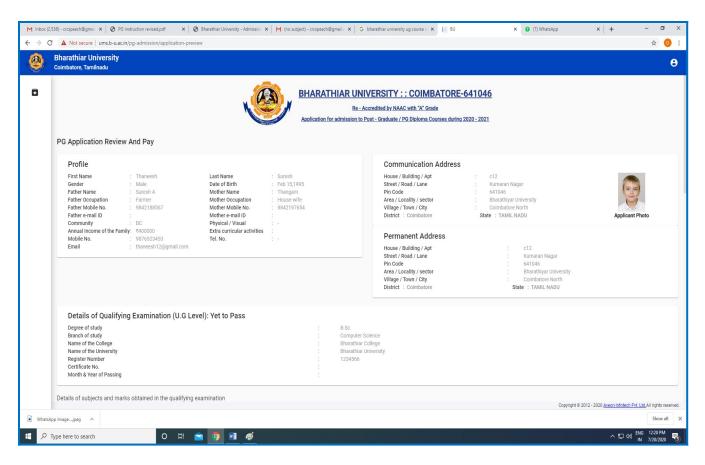

Step 7: Permanent Address

**Step 8: Qualification Details** 

Step 9: Details of Subjects Entered

Step 10: Photo and Signature Upload

Step 11: Documents Upload

Step 12: list of Documents Uploaded

Step 13: Application Preview and Pay

Step 14: Application Payment

Step 15: After completing payment process, the downloaded application form

Bharathiar University, COIMBATORE - 641 046.

Re - Accredited by NAAC with "A" Grade
Application for admission to Post - Graduate / PG Diploma Courses during 2020 - 2021