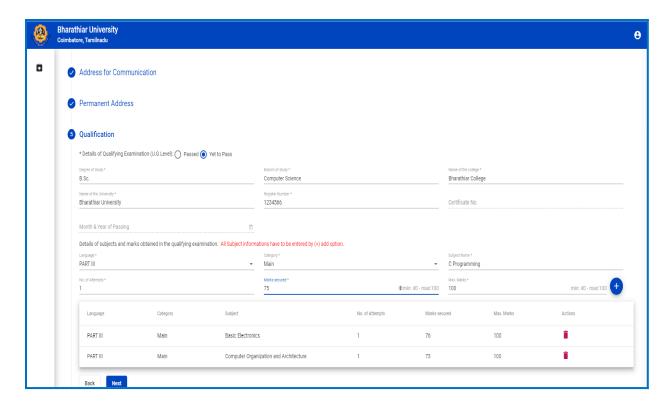

Step 7: Permanent Address

**Step 8: Qualification Details** 

Step 9: Details of Subjects Entered

Step 10: Photo and Signature Upload

Step 11: Documents Upload

Step 12: list of Documents Uploaded

Step 13: Application Preview and Pay

|                                            | 117.0                                                                                                                                                     | mputer Science                                                   |                                  | : PG/2020-21/00012                                                                                              |                    |  |
|--------------------------------------------|-----------------------------------------------------------------------------------------------------------------------------------------------------------|------------------------------------------------------------------|----------------------------------|-----------------------------------------------------------------------------------------------------------------|--------------------|--|
| 2.                                         | Name (In block letters) (as in the SSLC Mark Sheet)                                                                                                       |                                                                  | Thaneesh Suresh                  |                                                                                                                 | No. of the second  |  |
| 3.                                         | a. Name of Father/Guardian and Occupation                                                                                                                 |                                                                  | Suresh A                         |                                                                                                                 | Farmer             |  |
|                                            | b. Name of Mother and Occupation                                                                                                                          |                                                                  | Thangam                          |                                                                                                                 | House wife         |  |
| 4.                                         | Gender MALE FEMALE 1                                                                                                                                      | RANSGENDER                                                       | 5. Date of Birth                 | 15-02-1995 6.Nativ                                                                                              | e state TAMIL NADU |  |
| 7.                                         | Community BC                                                                                                                                              |                                                                  |                                  |                                                                                                                 |                    |  |
| 8.                                         | Differently abled Yes No                                                                                                                                  | if yes specify the                                               | e category                       |                                                                                                                 |                    |  |
|                                            |                                                                                                                                                           |                                                                  | 9. Details of Application Fee    |                                                                                                                 | Rs. 400.00 /-      |  |
| 10. Appual Income of the Family Re. 400000 |                                                                                                                                                           |                                                                  | Date: 15-07-2020 Bank            |                                                                                                                 | boi                |  |
| 40                                         | Appual Income of the Family D.                                                                                                                            | 400000                                                           |                                  |                                                                                                                 |                    |  |
| 10.                                        | , Annual Income of the Family R                                                                                                                           | s. 400000                                                        | DD No.                           | 132132                                                                                                          | 50.000             |  |
|                                            | Annual Income of the Family R  11.Address for Communication c12, Kumaran Nagar, Bharathiyar University, Coimba Coimbatore, TAMIL NADU - 6-                | atore North,                                                     | 12.P<br>c1:<br>Bh                | ermanent Address<br>2, Kumaran Nagar,<br>arathiyar University, (<br>imbatore, TAMIL NAI                         |                    |  |
|                                            | 11.Address for Communication<br>c12, Kumaran Nagar,<br>Bharathiyar University, Coimba<br>Coimbatore, TAMIL NADU - 6                                       | atore North,                                                     | 12.P<br>c1:<br>Bh<br>Co          | ermanent Address<br>2, Kumaran Nagar,<br>arathiyar University, (                                                | DU - 641046.       |  |
|                                            | 11.Address for Communication<br>c12, Kumaran Nagar,<br>Bharathiyar University, Coimba<br>Coimbatore, TAMIL NADU - 6                                       | atore North,<br>11046.<br>Mobile No.: 987652345                  | 12.P<br>c1:<br>Bh<br>Co          | ermanent Address<br>2, Kumaran Nagar,<br>arathiyar University, (<br>imbatore, TAMIL NAI<br>mail ID: thaneesh12( | DU - 641046.       |  |
|                                            | 11.Address for Communication c12, Kumaran Nagar, Bharathiyar University, Coimbe Coimbatore, TAMIL NADU - 6-                                               | atore North,<br>11046.<br>Mobile No.: 987652345                  | 12.P<br>c1:<br>Bh<br>Co<br>i3 e- | ermanent Address<br>2, Kumaran Nagar,<br>arathiyar University, (<br>imbatore, TAMIL NAI<br>mail ID: thaneesh12( | DU - 641046.       |  |
|                                            | 11.Address for Communication c12, Kumaran Nagar, Bharathiyar University, Coimbe Coimbatore, TAMIL NADU - 6. Phone No.:  Details of Qualifying Examination | atore North,<br>41046.<br>Mobile No.: 987652345<br>on(U.G Level) | 12.P<br>c1:<br>Bh<br>Co<br>i3 e- | ermanent Address<br>2, Kumaran Nagar,<br>arathiyar University, (<br>imbatore, TAMIL NAI<br>mail ID: thaneesh12( | DU - 641046.       |  |