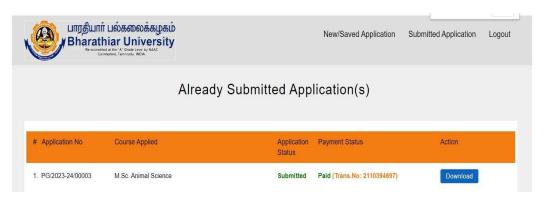

| Iready Submitted App  | lication(s)           |                       |        |
| # Application No Course Applied                                                                                      | Application<br>Status | Payment Status        | Action                |        |
| 9. PG/2023-24/00019 M.Com. Financial Techr                                                                           | gy Submitted          | Pending               | Pay Fees              |        |
|                                                                                                                      |                       |                       |                       |        |

#### 9. Step 9: Choose Online Payment Modes



### 10. Step 10 : After payment download Application





## Bharathiar University, Coimbatore - 641 046.

Accredited with "A++" Grade by NAAC | 15 th Rank in MoE-NIRF Application for admission to PG/UG B.Voc Courses during 2023-2024

| Application Number         |                | PG/2023-24/0                              | 0003                  |                            |           |                                  |                |  |
|----------------------------|----------------|-------------------------------------------|-----------------------|----------------------------|-----------|----------------------------------|----------------|--|
| Course Name                |                | M.Sc. Animal Science                      | i.                    |                            |           |                                  |