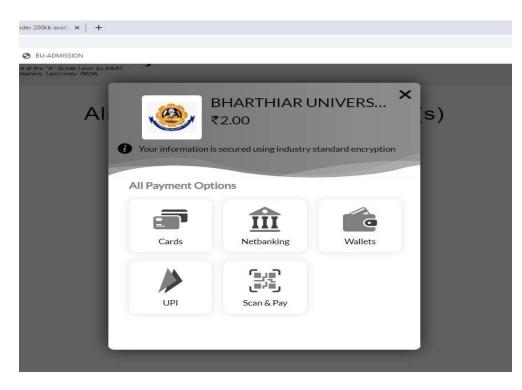

| Iready Submitted App  | lication(s)           |                       |        |
| # Application No Course Applied                                                                                      | Application<br>Status | Payment Status        | Action                |        |
| 9. PG/2023-24/00019 M.Com. Financial Techr                                                                           | gy Submitted          | Pending               | Pay Fees              |        |
|                                                                                                                      |                       |                       |                       |        |

#### 9. Step 9: Choose Online Payment Modes



### 10. Step 10 : After payment download Application





## Bharathiar University, Coimbatore - 641 046.

Accredited with "A++" Grade by NAAC | 15 th Rank in MoE-NIRF Application for admission to PG/UG B.Voc Courses during 2023-2024

| Application Number         |                | PG/2023-24/0                              | 0003                  |                            |           |                                  |                |  |
|----------------------------|----------------|-------------------------------------------|-----------------------|----------------------------|-----------|----------------------------------|----------------|--|
| Course Name                |                | M.Sc. Animal Science                      | i.                    |