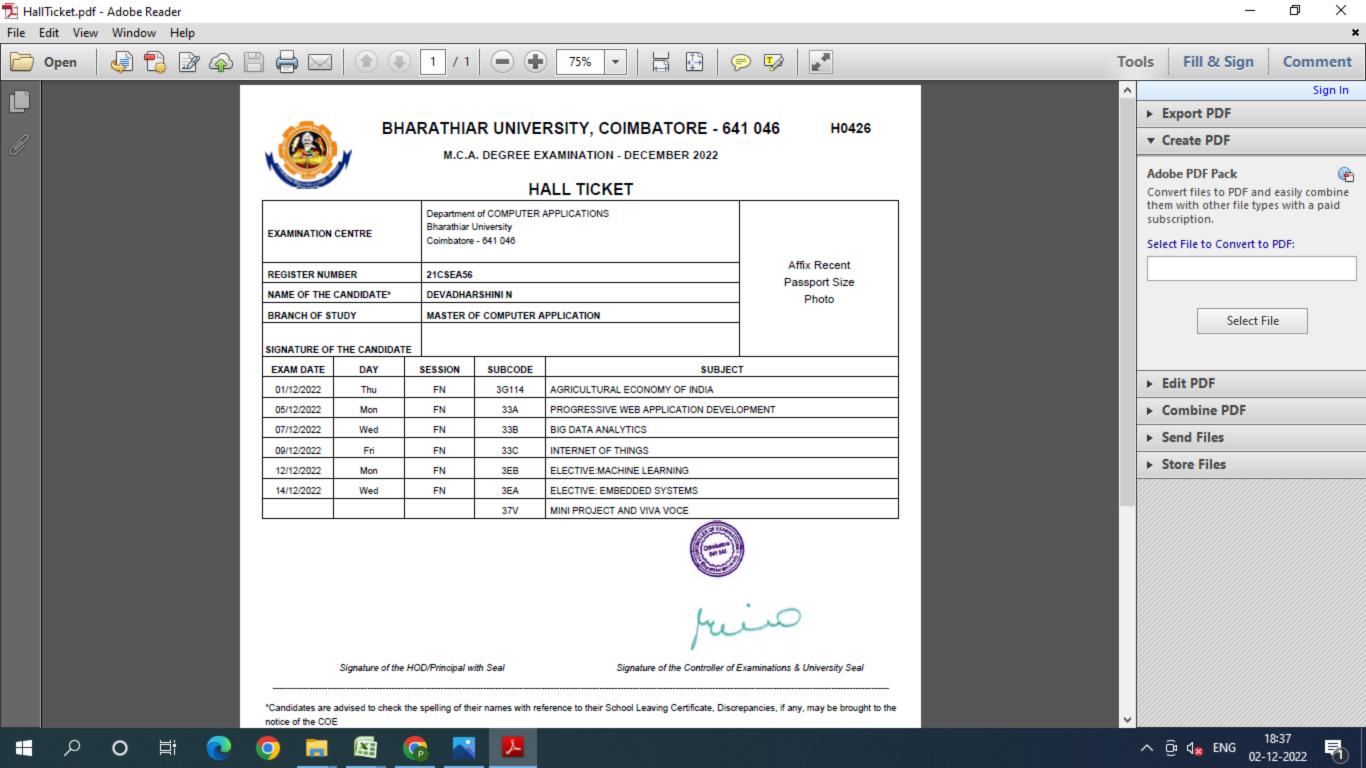

# **BHARATHIAR UNIVERSITY: COIMBATORE - 641 046**

Office of the Controller of Examinations

UNIVERSITY DEPARTMENT - STUDENT INFORMATION SYSTEM

Registration Number : 21CSEA56

Course of Study MASTER OF COMPUTER APPLICATION

## **BHARATHIAR UNIVERSITY, COIMBATORE - 641 046**

#### M.C.A. DEGREE EXAMINATION - DECEMBER 2022

## HALL TICKET

| EXAMINATION CENTRE         |     | Bharathiar | Department of COMPUTER APPLICATIONS Bharathiar University Coimbatore - 641 046 |                                         | Affix Recent<br>Passport Size<br>Photo |
|----------------------------|-----|------------|--------------------------------------------------------------------------------|-----------------------------------------|----------------------------------------|
| REGISTER NUMBER            |     | 21CSEA56   |                                                                                |                                         |                                        |
| NAME OF THE CANDIDATE*     |     | DEVADHA    | RSHINI N                                                                       |                                         |                                        |
| BRANCH OF STUDY            |     | MASTER C   | MASTER OF COMPUTER APPLICATION                                                 |                                         |                                        |
| SIGNATURE OF THE CANDIDATE |     | E          |                                                                                |                                         |                                        |
| EXAM DATE                  | DAY | SESSION    | SUBCODE                                                                        | SUBJECT                                 |                                        |
| 01/12/2022                 | Thu | FN         | 3G114                                                                          | AGRICULTURAL ECONOMY OF INDIA           |                                        |
| 05/12/2022                 | Mon | FN         | 33A                                                                            | PROGRESSIVE WEB APPLICATION DEVELOPMENT |                                        |
| 07/12/2022                 | Wed | FN         | 33B                                                                            | BIG DATA ANALYTICS                      |                                        |
| 09/12/2022                 | Fri | FN         | 33C                                                                            | INTERNET OF THINGS                      |                                        |
| 12/12/2022                 | Mon | FN         | 3EB                                                                            | ELECTIVE:MACHINE LEARNING               |                                        |
| 14/12/2022                 | Wed | FN         | FN 3EA ELECTIVE: EMBEDDED SYSTEMS                                              |                                         |                                        |
|                            |     |            | 37V                                                                            | MINI PROJECT AND VIVA VOCE              |                                        |

Signature of the HOD/Principal with Seal

Signature of the Controller of Examinations & University Seal

\*Candidates are advised to check the spelling of their names with reference to their School Leaving Certificate, Discrepancies, if any, may be brought to the notice of the COE