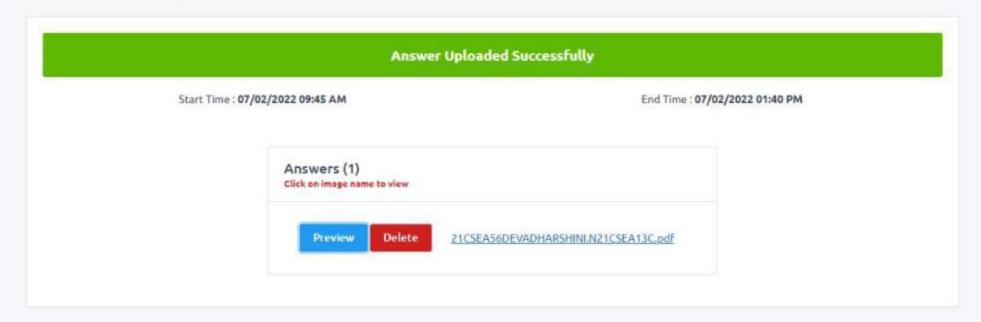

period.
- 3. Before proceeding to answer the paper, the candidate should write his/her Register number, subject and date of the examination at the appropriate space provided in the main book and nowhere else in the main book or additional sheets.
- 4. If candidate writes his/her register number on any part of the answer book/sheets on any space other than provided for or puts any special mark or writes anything which may disclose in any way the identity of the candidate he/she will render himself/herself liable for disciplinary action.
- $5. \ \ \, \text{Any candidate found guilty of using unfair means of any nature shall be liable for disciplinary action}.$





### 21CSEA1EA - ELECTIVE I - SOFTWARE PROJECT MANAGEMENT





## 21CSEA13B - COMPUTER NETWORKS





## 21CSEA13C - SOFT SKILLS





# 21CSEA13A - DATA STRUCTURES USING JAVA





## 21CSEA1EB - ELECTIVE II- IT INFRASTRUCTURE AND CLOUD SECURITY







Type your Register Number and Click 'Results'.

## ► Result

Bharathiar University - University Departments JUNE 2021 Examinations - Results

Disclaimer: The University is not responsible for any inadvertent error that may have crept in the results being published on Net. The results published on Net are for immediate information to the examinees. These cannot be treated as original Mark Sheets. Original Mark Sheets will be issued by the University separately.





| Type your Register Number and Click 'Results'. |  |  |  |  |  |
|------------------------------------------------|--|--|--|--|--|
| ► Result                                       |  |  |  |  |  |

Bharathia