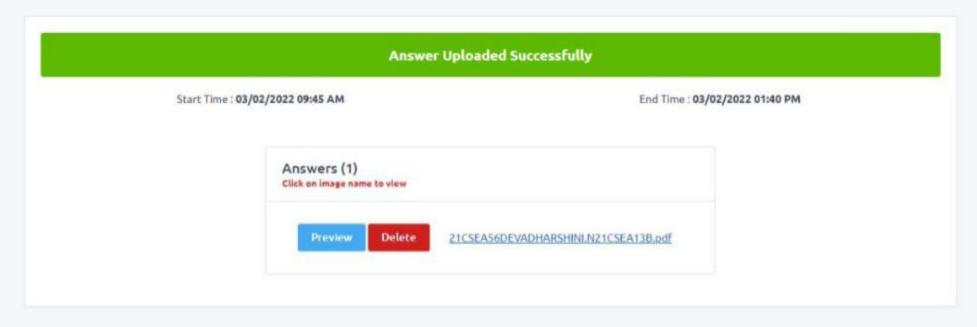

to reenter the hall within the period.
- 3. Before proceeding to answer the paper, the candidate should write his/her Register number, subject and date of the examination at the appropriate space provided in the main book and nowhere else in the main book or additional sheets.
- 4. If candidate writes his/her register number on any part of the answer book/sheets on any space other than provided for or puts any special mark or writes anything which may disclose in any way the identity of the candidate he/she will render himself/herself liable for disciplinary action.
- $5. \ \ \, \text{Any candidate found guilty of using unfair means of any nature shall be liable for disciplinary action}.$





### 21CSEA1EA - ELECTIVE I - SOFTWARE PROJECT MANAGEMENT





## 21CSEA13B - COMPUTER NETWORKS





## 21CSEA13C - SOFT SKILLS





# 21CSEA13A - DATA STRUCTURES USING JAVA





## 21CSEA1EB - ELECTIVE II- IT INFRASTRUCTURE AND CLOUD SECURITY







Type your Register Number and Click 'Results'.

## ► Result

Bharathiar University - University Departments JUNE 2021 Examinations - Results

Disclaimer: The University is not responsible for any inadvertent error that may have crept in the results being published on Net. The results published on Net are for immediate information to the examinees. These cannot be treated as original Mark Sheets. Original Mark Sheets will be issued by the University separately.





| Type your Register Number and Click 'Results'. |  |  |  |  |  |
|------------------------------------------------|--|--|--|--|--|
| ► Result