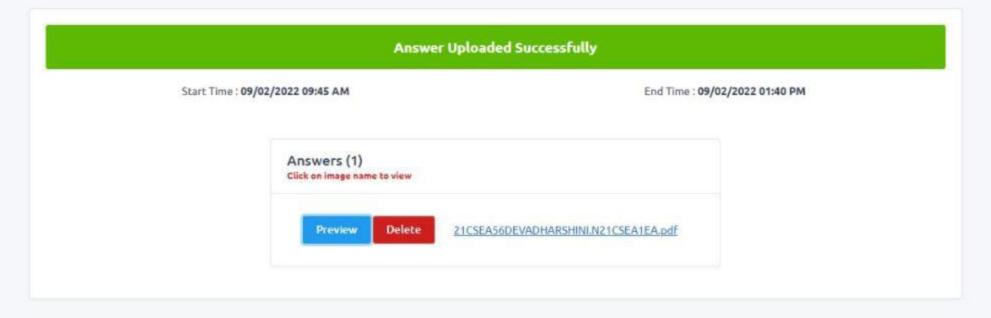

d allotted for a paper will be allowed to reenter the hall within the period.
- 3. Before proceeding to answer the paper, the candidate should write his/her Register number, subject and date of the examination at the appropriate space provided in the main book and nowhere else in the main book or additional sheets.
- 4. If candidate writes his/her register number on any part of the answer book/sheets on any space other than provided for or puts any special mark or writes anything which may disclose in any way the identity of the candidate he/she will render himself/herself liable for disciplinary action.
- $5. \ \ \, \text{Any candidate found guilty of using unfair means of any nature shall be liable for disciplinary action}.$





### 21CSEA1EA - ELECTIVE I - SOFTWARE PROJECT MANAGEMENT





## 21CSEA13B - COMPUTER NETWORKS





## 21CSEA13C - SOFT SKILLS





# 21CSEA13A - DATA STRUCTURES USING JAVA





## 21CSEA1EB - ELECTIVE II- IT INFRASTRUCTURE AND CLOUD SECURITY







Type your Register Number and Click 'Results'.

## ► Result

Bharathiar University - University Departments JUNE 2021 Examinations - Results

Disclaimer: The University is not responsible for any inadvertent error that may have crept in the results being published on Net. The results published on Net are for immediate information to the examinees. These cannot be treated as original Mark Sheets. Original Mark Sheets will be issued by the University separately.





| Type your Register Number and Click 'Results'. |  |  |  |  |  |
|------------------------------------------------|--|--|--|--|--|
| ► Re