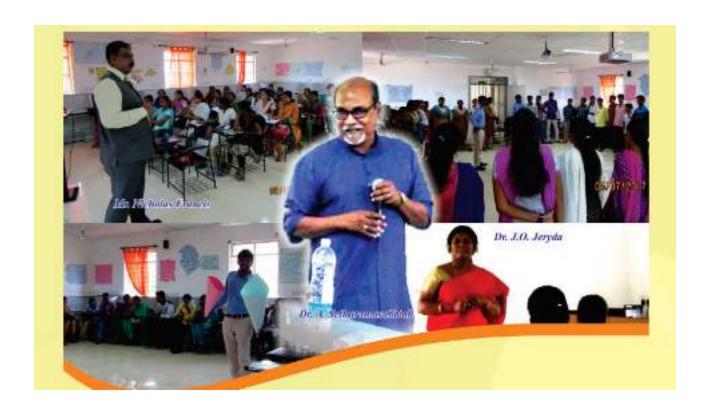

## 3<sup>rd</sup> to 7<sup>TH</sup> July 2017

A five day orientation programme for our 1<sup>st</sup> year students were organized from 3<sup>rd</sup> to 7<sup>th</sup> July 2017. Dr. A. Sethuramasubbiah, Director, IAS Academy, SaraswathyThiagaraja College, Udumalpet started the first day programme with an ice breaking session. Mrs. Tresa, Assistant Professor, PSG College of Arts & Science, Coimbatore facilitated a session on importance of 'English for Communication' among Social Workers. Mr. Nicholas Francis from Madurai, a Social Worker by profession, oriented the students on Personality Development.Mrs.U.Gowri, Assistant Professor, Department of Women Studies, Avinashilingam Home Science University gave an introductory lecture on the 'Methods of Social Work'. Mrs. Mary T.Abraham, Assistant Professor and Head UG, Department of Social Work, Stella Maris College, Chennai addressed the students on the need and importance of 'Reporting & Documentation'. Each session was designed to generate interest in students who are relatively new to Social Work. The orientation sessions provide space to interact among themselves and builds perspectives of todays' realities and calls for a professional action in students.